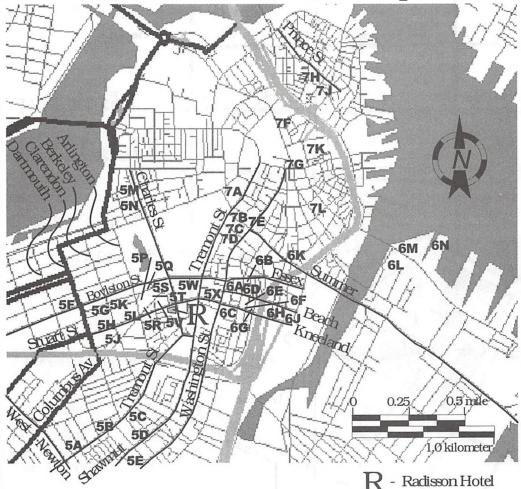

You can walk through the Mall complex even when the stores are closed. Note: the bridge between the Prudential Center and the Marriott Hotel is usually closed for cleaning between 2am and 6am.

**Location Codes:** Most restaurants have their own location keys: a number-letter combination assigned indicating their loacation on one of the maps. The alphabetical restaurant listing also shows which map they are on—1/ are on the map on page 20; 2/ are on the map on page 21; if there is no map code, the restuarant is on the Back Bay map (pages 18-19).

The numbers in the number-letter keys have the following rationale:

- \*-in the Prudential Center (on Detail Map pp.18-19)
- 1-less than .5 mile away to the West (on Detail Map pp.18-19)
- 2-less than .25 mile away to the North (on Detail Map pp.18-19)
- 3-less than .5 mile away to the Northeast (on Detail Map pp.18-19)
- 4-less than .5 mile away to the East and Southeast (on Detail Map pp.18-19)
- 5-about .5 to 1 mile to the east or southeast; includes the South End (on Map 1, pg.20)
- 6-about 1 to 2 miles East, Chinatown and Fish Pier (on Map 1, pg.20)
- 7-more than 1 but less than 2 miles ENE, downtown and the North End (on Map 1, pg.20)
- 8-South of the Charles River between .5 and 2 miles away to the East (on Map 2, pg.21)
- 9-North of the Charles River, in Cambridge (on Map 2, pg.21)

Many streets change name at Washington St.

At this scale it is impossible to locate places with enough precision to use this map as a guide to walk to restaurants without checking the address (see the Location listing, p. 33, and the Alphabetic listing, pp 7–25) and, probably, a more detailed map (ask at Noreascon 4 Information). This map is only intended to give you a rough idea of where things are and to allow you to make rational decisions about getting a cab or taking the T.