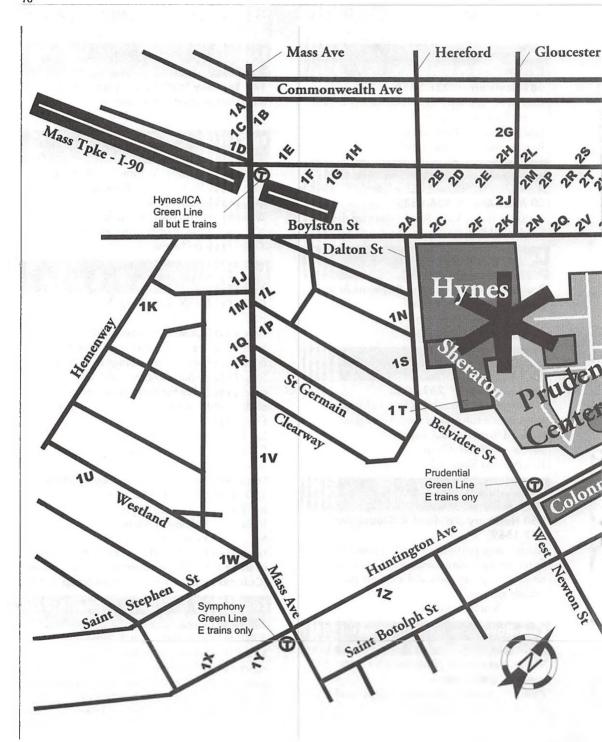

You can walk through the Mall complex even when the stores are closed. Note: the bridge between the Prudential Center and the Marriott Hotel is usually closed for cleaning between 2am and 6am.

**Location Codes:** Most restaurants have their own location keys: a number-letter combination assigned indicating their loacation on one of the maps. The alphabetical restaurant listing also shows which map they are on—1/ are on the map on page 20; 2/ are on the map on page 21; if there is no map code, the restuarant is on the Back Bay map (pages 18-19).

The numbers in the number-letter keys have the following rationale:

- \*-in the Prudential Center (on Detail Map pp.18-19)
- 1-less than .5 mile away to the West (on Detail Map pp.18-19)
- 2-less than .25 mile away to the North (on Detail Map pp.18-19)
- 3-less than .5 mile away to the Northeast (on Detail Map pp.18-19)
- 4-less than .5 mile away to the East and Southeast (on Detail Map pp.18-19)
- 5-about .5 to 1 mile to the east or southeast; includes the South End (on Map 1, pg.20)
- 6-about 1 to 2 miles East, Chinatown and Fish Pier (on Map 1, pg.20)
- 7-more than 1 but less than 2 miles ENE, downtown and the North End (on Map 1, pg.20)
- 8-South of the Charles River between .5 and 2 miles away to the East (on Map 2, pg.21)
- 9-North of the Charles River, in Cambridge (on Map 2, pg.21)