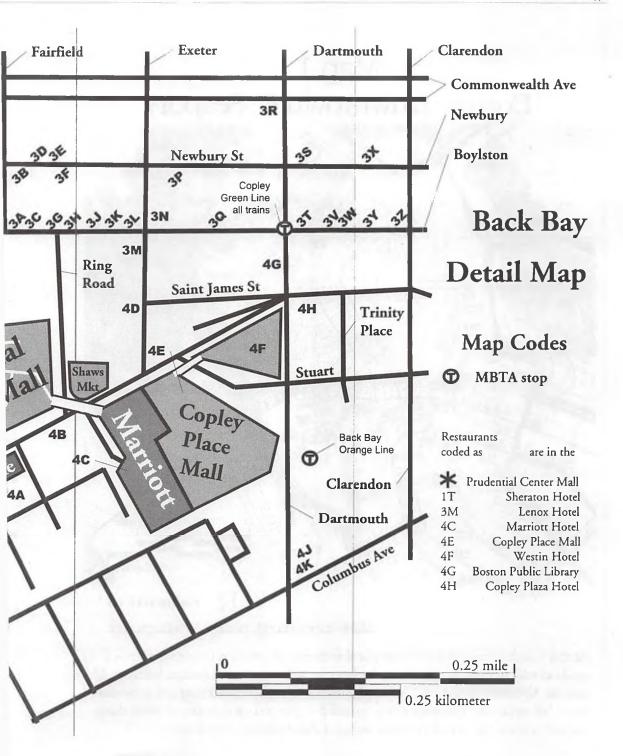

You can walk through the Mall complex even when the stores are closed. Note: the bridge between the Prudential Center and the Marriott Hotel is usually closed for cleaning between 2am and 6am.

**Location Codes:** Most restaurants have their own location keys: a number-letter combination assigned indicating their loacation on one of the maps. The alphabetical restaurant listing also shows which map they are on—1/ are on the map on page 20; 2/ are on the map on page 21; if there is no map code, the restuarant is on the Back Bay map (pages 18-19).

The numbers in the number-letter keys have the following rationale:

- \*-in the Prudential Center (on Detail Map pp.18-19)
- 1-less than .5 mile away to the West (on Detail Map pp.18-19)
- 2-less than .25 mile away to the North (on Detail Map pp.18-19)
- 3-less than .5 mile away to the Northeast (on Detail Map pp.18-19)
- 4-less than .5 mile away to the East and Southeast (on Detail Map pp.18-19)
- 5-about .5 to 1 mile to the east or southeast; includes the South End (on Map 1, pg.20)
- 6-about 1 to 2 miles East, Chinatown and Fish Pier (on Map 1, pg.20)
- 7-more than 1 but less than 2 miles ENE, downtown and the North End (on Map 1, pg.20)
- 8-South of the Charles River between .5 and 2 miles away to the East (on Map 2, pg.21)
- 9-North of the Charles River, in Cambridge (on Map 2, pg.21)