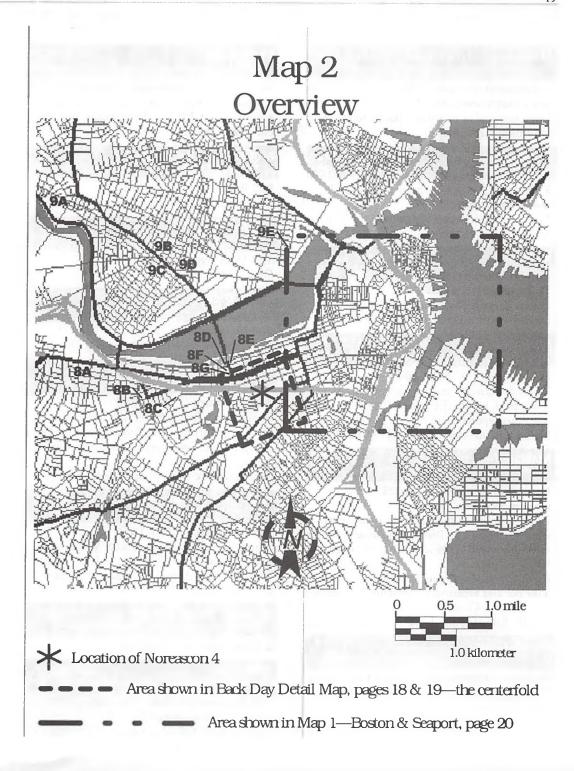

You can walk through the Mall complex even when the stores are closed. Note: the bridge between the Prudential Center and the Marriott Hotel is usually closed for cleaning between 2am and 6am.

**Location Codes:** Most restaurants have their own location keys: a number-letter combination assigned indicating their loacation on one of the maps. The alphabetical restaurant listing also shows which map they are on—1/ are on the map on page 20; 2/ are on the map on page 21; if there is no map code, the restuarant is on the Back Bay map (pages 18-19).

The numbers in the number-letter keys have the following rationale:

- \*-in the Prudential Center (on Detail Map pp.18-19)
- 1-less than .5 mile away to the West (on Detail Map pp.18-19)
- 2-less than .25 mile away to the North (on Detail Map pp.18-19)
- 3-less than .5 mile away to the Northeast (on Detail Map pp.18-19)
- 4-less than .5 mile away to the East and Southeast (on Detail Map pp.18-19)
- 5-about .5 to 1 mile to the east or southeast; includes the South End (on Map 1, pg.20)
- 6-about 1 to 2 miles East, Chinatown and Fish Pier (on Map 1, pg.20)
- 7-more than 1 but less than 2 miles ENE, downtown and the North End (on Map 1, pg.20)
- 8-South of the Charles River between .5 and 2 miles away to the East (on Map 2, pg.21)
- 9-North of the Charles River, in Cambridge (on Map 2, pg.21)

Many streets change name at Washington St.

At this scale it is impossible to locate places with enough precision to use this map as a guide to walk to restaurants without checking the address (see the Location listing, p. 33, and the Alphabetic listing, pp 7–25) and, probably, a more detailed map (ask at Noreascon 4 Information). This map is only intended to give you a rough idea of where things are and to allow you to make rational decisions about getting a cab or taking the T.